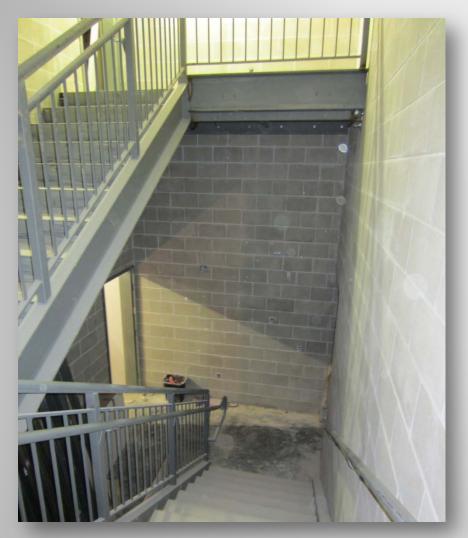

Black Hawk College

The new stairwell (left) is complete, and the elevator (below) is being installed.