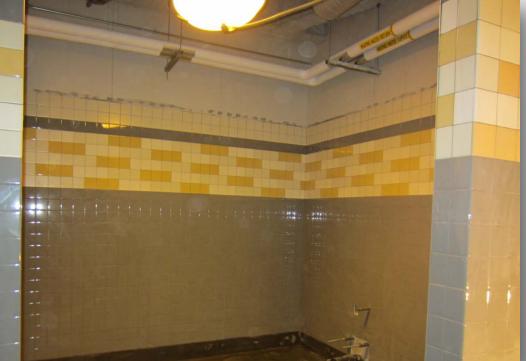

Ceramic tile has been set and grouted in bathrooms of the new addition.

Black Hawk College Drywall has been hung in the commons area. Bulkheads are being built to cover the HVAC running across the ceiling.