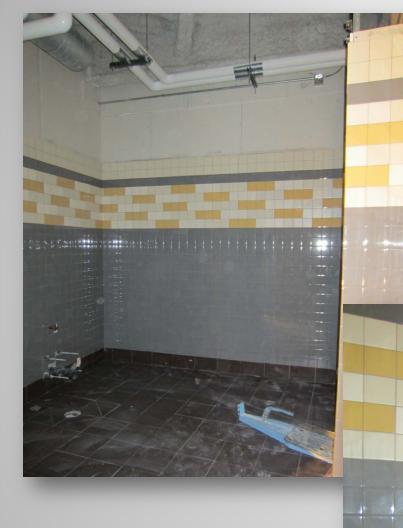

Ceramic tile has been set and grouted in bathrooms of the new addition.

Black Hawk College Drywall has been hung in the commons area. Bulkheads are being built to cover the HVAC running across the ceiling.