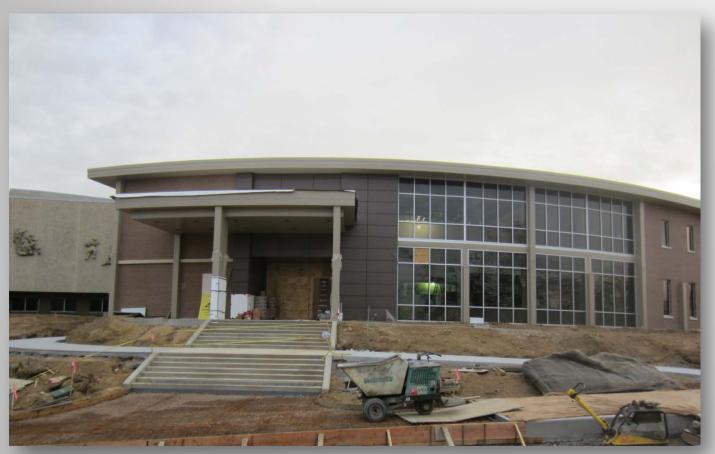

The front façade of the new addition is nearly complete. You can see the brick and metal panels have been installed.

The new sidewalks in front of the new addition are being laid out and poured.

Black Hawk College